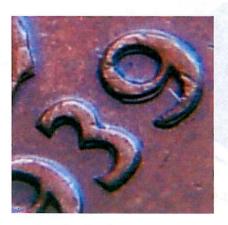

This hub doubling variety is well known with some dates, most notable are the 1953 one cent with the doubled 953, the 1962 1 cent with the doubled 962, the 1962 5 cent with the doubled date and the 1979 1 cent. Other varieties appear to occur in almost every year and every denomination. The ICCS population report does not list the varieties that ICCS comments on, but the Ashrap Report shows that these items in mint-state condition command a premium price. Several varieties, which the author has spent countless hours searching circulated and uncirculated rolls, are shown here.

No magnification is necessary to see the strong doubling of the date in this 1962 one cent coin.