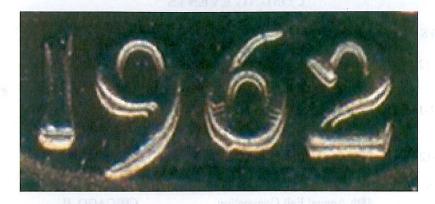

This hub doubling variety is well known with some dates, most notable are the 1953 one cent with the doubled 953, the 1962 1 cent with the doubled 962, the 1962 5 cent with the doubled date and the 1979 1 cent. Other varieties appear to occur in almost every year and every denomination. The ICCS population report does not list the varieties that ICCS comments on, but the Ashrap Report shows that these items in mint-state condition command a premium price. Several varieties, which the author has spent countless hours searching circulated and uncirculated rolls, are shown here.

Circulated varieties of doubled dates on 1939 and 1940 one cent coins.

Above: 1962 5 cent doubled date. This coin also exists as a re-engraved variety with just the 962 doubled. Below: hub doubling of the reverse legend and date in the 1967 1 cent.

No magnification is necessary to see the strong doubling of the date in this 1962 one cent coin.