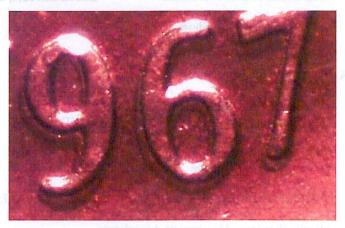

This hub doubling variety is well known with some dates, most notable are the 1953 one cent with the doubled 953, the 1962 1 cent with the doubled 962, the 1962 5 cent with the doubled date and the 1979 1 cent. Other varieties appear to occur in almost every year and every denomination. The ICCS population report does not list the varieties that ICCS comments on, but the Ashrap Report shows that these items in mint-state condition command a premium price. Several varieties, which the author has spent countless hours searching circulated and uncirculated rolls, are shown here.

Circulated varieties of doubled dates on 1939 and 1940 one cent coins.

Above: 1962 5 cent doubled date. This coin also exists as a re-engraved variety with just the 962 doubled. Below: hub doubling of the reverse legend and date in the 1967 1 cent.