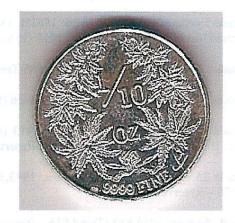

#### LASQUETI MINT - MINTING YOUR OWN MONEY

Roger C. Paulen, with contributions from Daniel Rubin and Howard Gilbey

The traditions of numismatics and the laws of Canada decree that fine metal bullion coins may be issued and sold free of any tax, provided that the purity of the metal, the weight of the coin and a maker's trademark are shown on each coin's face. Under this premise, the Lasqueti Mint was born, with coins made by hand, using nineteenth century technology.

The Lasqueti Mint is a private mint located on Lasqueti Isle. The principals of the mint are Tolling Jennings, a numismatist and the Mint Master, and Ray Lopovsky, a goldsmith. Making their own coins by hand, the two partners are reviving an ancient tradition. Since 1997, the mint has produced high quality, attractive bullion coins.

Lasqueti Isle is one of the larger Gulf Islands in the Strait of Georgia. It measures approximately 20 km long and 5 km wide and is located 50 miles northwest of Vancouver. The island has a population of 367 residents. The Lasqueti coins circulate freely on Lasqueti Isle and on the other islands. Stores proudly display logos of the Lasqueti Mint to indicate that Lasqueti coins are accepted in trade. With copper, silver and gold coins, Tolling and Ray are now minting coins for other Gulf Islands. Since 1999, the Lasqueti Mint has produced coins for Gabriola Island to support the local arts society.

Working by hand, the partners can produce a limited number of coins per day. That this whole process takes place in a local workshop is remarkable enough. But what catches your attention is the design depicted on each coin, drafted by local artist Tony Seaman.

A 2006 1/10 oz. silver of .9999 silver, struck in coinage fashion (north-south die flip). Coin courtesy of Howard Gilbey.