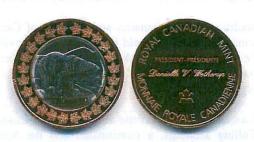

#### ENS MEMBERS AUCTION

Royal Canadian Mint Wetherup bimetallic medallion (see photo)

Canada 1977 5 cents pair, high and low 7 varieties

Canada 1977 5 cents, Low 7, ICCS MS-63

Royal Canadian Mint 2004 medallion (see photo)