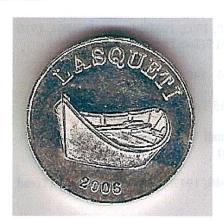

#### LASQUETI MINT - MINTING YOUR OWN MONEY

Roger C. Paulen, with contributions from Daniel Rubin and Howard Gilbey

The traditions of numismatics and the laws of Canada decree that fine metal bullion coins may be issued and sold free of any tax, provided that the purity of the metal, the weight of the coin and a maker's trademark are shown on each coin's face. Under this premise, the Lasqueti Mint was born, with coins made by hand, using nineteenth century technology.

The Lasqueti Mint is a private mint located on Lasqueti Isle. The principals of the mint are Tolling Jennings, a numismatist and the Mint Master, and Ray Lopovsky, a goldsmith. Making their own coins by hand, the two partners are reviving an ancient tradition. Since 1997, the mint has produced high quality, attractive bullion coins.

Lasqueti Isle is one of the larger Gulf Islands in the Strait of Georgia. It measures approximately 20 km long and 5 km wide and is located 50 miles northwest of Vancouver. The island has a population of 367 residents. The Lasqueti coins circulate freely on Lasqueti Isle and on the other islands. Stores proudly display logos of the Lasqueti Mint to indicate that Lasqueti coins are accepted in trade. With copper, silver and gold coins, Tolling and Ray are now minting coins for other Gulf Islands. Since 1999, the Lasqueti Mint has produced coins for Gabriola Island to support the local arts society.

Working by hand, the partners can produce a limited number of coins per day. That this whole process takes place in a local workshop is remarkable enough. But what catches your attention is the design depicted on each coin, drafted by local artist Tony Seaman.

A 2006 1/10 oz. silver of .9999 silver, struck in coinage fashion (north-south die flip). Coin courtesy of Howard Gilbey.