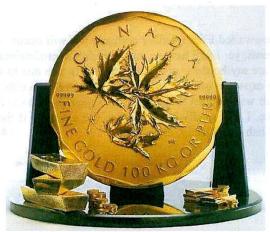

#### **ROYAL CANADIAN MINT UNVEILS \$1 MILLION COIN**

The Royal Canadian Mint unveiled a monster gold coin with a face value of C\$1 million that it says is the world's biggest, purest and highest denomination coin. Weighing in at 100 kilograms (220.5 pounds), the limited edition coin easily dwarfs its closest rival, the 31 kg (68 pound) "Big Phil", which was made to honour the Vienna Philharmonic Orchestra and has a face value of a mere 100,000 euros (C\$150,000).

The Canadian mint introduced the mega-coin, which is the size of an extra-large pizza, alongside the one-ounce gold bullion coins it is mass-producing at its Ottawa plant. Originally designed to promote the new one-ounce coins, the colossal 100 kg coins will be produced in a very limited quantity. A U.S. precious metals distributor has ordered three and there is interest in Asia and Europe, the mint said.

At 53 centimetres (21 inches) in diameter and over 3 cm (1.2 inches) thick, the massive coins need a high level of hand crafting. While it has a C\$1 million face value, the coin is worth more than twice that amount given the current gold price of \$683.30 an ounce. The new coins are both adorned with a maple leaf and boast 99.999 percent purity, a notch above previous purity peaks of 99.99 percent.

Bullion and refinery services generated almost C\$281 million in revenue in 2006, more than half the mint's total sales of almost C\$494 million. Below: A 100kg gold coin is seen next to gold bars and smaller gold coins in an undated publicity photo from the Royal Canadian Mint.