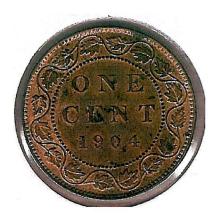

Canada 1 cent 1971 PL-65 Ultra Heavy Cameo (\$35 Trend)

Canada 1 cent 1904 MS-60 Red Brown (\$55 Trend - \$15 Reserve)

Canada 1 cent 1962 Missing M variety MS-62 (\$5 Trend)

Canada 1 cent lot 1960, 1961, 1964, 1968 all MS-64 (\$43 Trend – no reserve)

#### Good Luck!

1904 MS-60 Red Brown

1971 PL-65 Ultra Heavy Cameo

1922 Near Rim AU-50