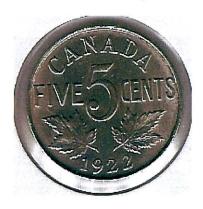

Canada 1 cent lot 1971, 1972, 1977, 1980 all MS-64 (\$32 Trend – no reserve)

Canada 5 cents 1922 Near Rim AU-50 (\$35 Trend - \$10 Reserve)

Canada 10 cents 1943 MS-60 (\$25 Trend – \$5 Reserve)

Canada silver dollar 1935, Doubled Indian and Voyageur variety (Zoell No. R501g) (\$45 Trend - \$25 Reserve)

#### Good Luck!

1904 MS-60 Red Brown

1971 PL-65 Ultra Heavy Cameo

1922 Near Rim AU-50