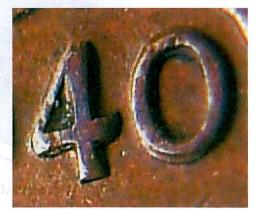

This hub doubling variety is well known with some dates, most notable are the 1953 one cent with the doubled 953, the 1962 1 cent with the doubled 962, the 1962 5 cent with the doubled date and the 1979 1 cent. Other varieties appear to occur in almost every year and every denomination. The ICCS population report does not list the varieties that ICCS comments on, but the Ashrap Report shows that these items in mint-state condition command a premium price. Several varieties, which the author has spent countless hours searching circulated and uncirculated rolls, are shown here.

Circulated varieties of doubled dates on 1939 and 1940 one cent coins.

Above: 1962 5 cent doubled date. This coin also exists as a re-engraved variety with just the 962 doubled. Below: hub doubling of the reverse legend and date in the 1967 1 cent.