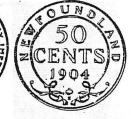

#### HOW TO COLLECT THE COINS OF NEWFOUNDLAND

# by <u>Jerome Remick</u> ENS #279

Newfoundland was a British Colony, issuing her own coins; banknotes and postage stamps, before becoming Canada's tenth province in 1949.

The coins of Newfoundland are a short, attractive and underpriced series consisting of 141 date coins of  $1^{\circ}$ ,  $5^{\circ}$ ,  $10^{\circ}$ ,  $20^{\circ}$ ,  $25^{\circ}$ ,  $50^{\circ}$ , and \$2.00 (gold) denominations, dated between 1865 and 1947. All coins were issued for circulation, so there are no non-circulating legal tender coins in this series. Mintages and prices are low in comparison to Canadian coins. So, the collector can acquire the coins of Newfoundland in the higher grades for lower prices than Canadian coins of the same period with similar low mintages.

Perhaps the best way to get acquainted with the decimal coins of Newfoundland is to begin with a collection of the 20 differently designed type coins issued for the one cent through the \$2.00 gold coin and dated 1865-1947. Actually, this collection consists of only one specimen of each denomination with the portraits of Queen Victoria, King Edward VII, King George V, and King George VI. Only Queen Victoria's portrait is shown on the \$2.00 gold coin dated 1865-1888. Only King George V portrait appears on the 25¢ denomination. The portrait of King George VI does not appear on the 25¢ or 50¢ denominations. A checklist of the differently designed type coins of Newfoundland is given at the end of this article.