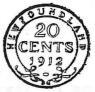

#### WAYS OF COLLECTING

The coins of Newfoundland may be collected in the following ways: a type set of all denominations, from the one cent through the \$2.00 gold coins, of which there are only 20 differently designed type coins; a single denomination such as the one cent of which there are 26 date coins; or the entire date series of 141 coins dated 1865-1947 with or without the die varieties.

Perhaps the best way to get acquainted with the decimal coins of Newfoundland is to begin with a collection of the 20 differently designed type coins issued for the one cent through the \$2.00 gold coin and dated 1865-1947. Actually, this collection consists of only one specimen of each denomination with the portraits of Queen Victoria, King Edward VII, King George V, and King George VI. Only Queen Victoria's portrait is shown on the \$2.00 gold coin dated 1865-1888. Only King George V portrait appears on the 25¢ denomination. The portrait of King George VI does not appear on the 25¢ or 50¢ denominations. A checklist of the differently designed type coins of Newfoundland is given at the end of this article.