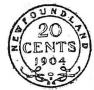

#### WAYS OF COLLECTING

The coins of Newfoundland may be collected in the following ways: a type set of all denominations, from the one cent through the \$2.00 gold coins, of which there are only 20 differently designed type coins; a single denomination such as the one cent of which there are 26 date coins; or the entire date series of 141 coins dated 1865-1947 with or without the die varieties.

Collectors who prefer to collect only one denomination of Newfoundland's coinage, may wish to start with the one cent denomination of 26 date coins, dated from 1865-1947. Large one cent coins were issued for 19 dates (1865-1936) and small one cent coins for 7 dates (1938-1947).