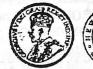

Perhaps the best way to get acquainted with the decimal coins of Newfoundland is to begin with a collection of the 20 differently designed type coins issued for the one cent through the \$2.00 gold coin and dated 1865-1947. Actually, this collection consists of only one specimen of each denomination with the portraits of Queen Victoria, King Edward VII, King George V, and King George VI. Only Queen Victoria's portrait is shown on the \$2.00 gold coin dated 1865-1888. Only King George V portrait appears on the 25¢ denomination. The portrait of King George VI does not appear on the 25¢ or 50¢ denominations. A checklist of the differently designed type coins of Newfoundland is given at the end of this article.

#### GRADING

For the coins of Queen Victoria, grading is best done by the amount of wear in her hair and also the wear on the crown on the reverse of the one cent coin. Grading is best done for the coins of King Edward VII, King George V, and King George VI, by the amount of wear on: the king's face, the lower band on the crown, and the ornaments on the king's robe.