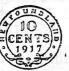

#### WAYS OF COLLECTING

The coins of Newfoundland may be collected in the following ways: a type set of all denominations, from the one cent through the \$2.00 gold coins, of which there are only 20 differently designed type coins; a single denomination such as the one cent of which there are 26 date coins; or the entire date series of 141 coins dated 1865-1947 with or without the die varieties.

Perhaps the best way to get acquainted with the decimal coins of Newfoundland is to begin with a collection of the 20 differently designed type coins issued for the one cent through the \$2.00 gold coin and dated 1865-1947. Actually, this collection consists of only one specimen of each denomination with the portraits of Queen Victoria, King Edward VII, King George V, and King George VI. Only Queen Victoria's portrait is shown on the \$2.00 gold coin dated 1865-1888. Only King George V portrait appears on the 25¢ denomination. The portrait of King George VI does not appear on the 25¢ or 50¢ denominations. A checklist of the differently designed type coins of Newfoundland is given at the end of this article.