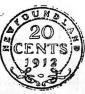

#### WAYS OF COLLECTING

The coins of Newfoundland may be collected in the following ways: a type set of all denominations, from the one cent through the \$2.00 gold coins, of which there are only 20 differently designed type coins; a single denomination such as the one cent of which there are 26 date coins; or the entire date series of 141 coins dated 1865-1947 with or without the die varieties.

Collectors who prefer to collect only one denomination of Newfoundland's coinage, may wish to start with the one cent denomination of 26 date coins, dated from 1865-1947. Large one cent coins were issued for 19 dates (1865-1936) and small one cent coins for 7 dates (1938-1947).