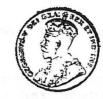

Perhaps the best way to get acquainted with the decimal coins of Newfoundland is to begin with a collection of the 20 differently designed type coins issued for the one cent through the \$2.00 gold coin and dated 1865-1947. Actually, this collection consists of only one specimen of each denomination with the portraits of Queen Victoria, King Edward VII, King George V, and King George VI. Only Queen Victoria's portrait is shown on the \$2.00 gold coin dated 1865-1888. Only King George V portrait appears on the 25¢ denomination. The portrait of King George VI does not appear on the 25¢ or 50¢ denominations. A checklist of the differently designed type coins of Newfoundland is given at the end of this article.

#### GRADING

For the coins of Queen Victoria, grading is best done by the amount of wear in her hair and also the wear on the crown on the reverse of the one cent coin. Grading is best done for the coins of King Edward VII, King George V, and King George VI, by the amount of wear on: the king's face, the lower band on the crown, and the ornaments on the king's robe.