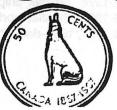

It should be noted that the 1967 Canadian 10 cent and 25 cent pieces were minted for currency in both .800 and .500 fine silver; both metals being common for both denominations. The two metal varieties are not included in my list as distinctive type coins as the difference in metal content is not really that significant to be of major importance and they are hard to tell apart by some collectors. However, some collectors may wish to add them to their collection of Canadian type coins. Proof specimens in silver of the twelve 1992 twenty-five cent coins are not included in the list of type coins, as they were not issued for circulation. However, some collectors may wish to collect them as they differ in metal from the currency version in nickel.

# A CHECK-LIST BY TYPE FOR CANADIAN COINS

These would make an interesting addition to a type collection. Good photos and a date listing for the various bust types for Queen Victoria are presented in "COINS OF CANADA" by J.A. Haxby and R.C. Willey. I have listed the silver dollar coins issued from 1971 to date, the 1987 nickel dollar and the 1992 25 cent with caribou in the type list presented below. These pieces were sold at a premium above face value and so are not true currency coins issued at face value, permitting them to circulate freely as a medium of exchange. All other coins listed below were issued at face value.