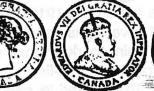

## DATES FOR MONARCHS ON CANADIAN DECIMAL COINAGE

Queen Victoria: 1858-1901 King Edward VII: 1902-1910 King George V: 1911-1936 King George VI: 1937-1952

Queen Elizabeth II: 1953 to date

#### ONE CENT

[ ]1858-1859 Victoria, Laurel wreath in hair

[]1876-1901 Victoria, crowned

[]1902-1910 Edward VII

[ ]1911 George V withoudt "DEI GRATIA"

[ ]1912-1920 Large size with "DEI GRATIA"

[ ]1920-1936 Small size